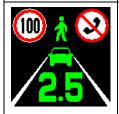

#### **Multi Information Display**

Vehicle distance, speed limit sign (upper left corner), pedestrian collision warning (upper middle), DSM alarm (upper right corner), etc. can be displayed on the display screen simultaneously.