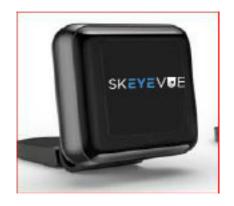

| Optical sensor     | Support                                        |
|                     | Lens material      | Glass                                          |
|                     | Communication      | RS485                                          |
| Buzzer              | Buzzer             | Built-in, adjustable volume, no less than 80dB |
| Power specification | Power              | 5V-12V DC                                      |
|                     | Power consumption  | Undetermined                                   |
| Panel interface     | Connection length  | 3m                                             |
|                     | Connector type     | Hardware reservation interface                 |

## 4 Size Diagram

Diagonal dimension: 1.4" inch





## 5 Icon Meaning

| SKEYEVTE           | System Initialization  The system is initializing.                              |
|--------------------|---------------------------------------------------------------------------------|
| / \                | System Activation Indicator  The system has been activated.                     |
| <b></b> × <b>-</b> | System Offline Indicator  The system is offline.                                |
|                    | Front Collision Warning Indicates possible collision with the vehicle in front. |





#### **Hand Phone Warning**

Indicates that driver is using cell phone.



#### **Driver Smoking Warning**

Indicates that driver is smoking.



### **Driver Distraction Warning**

Indicates that driver is distracted.



### **No Driver Warning**