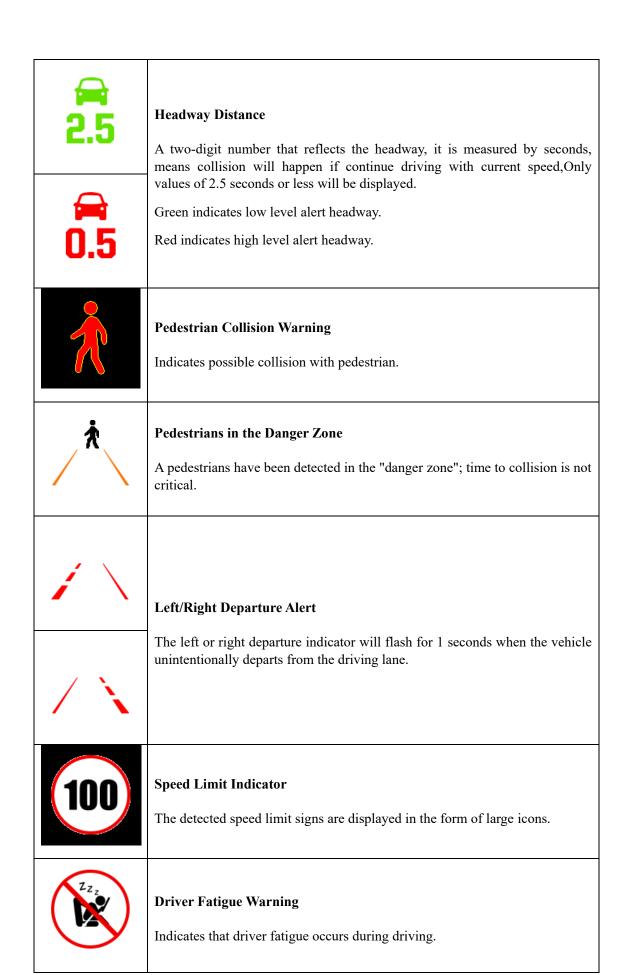

## 5 Icon Meaning

| SKEYEVTE           | System Initialization  The system is initializing.                              |
|--------------------|---------------------------------------------------------------------------------|
| / \                | System Activation Indicator  The system has been activated.                     |
| <b></b> × <b>-</b> | System Offline Indicator  The system is offline.                                |
|                    | Front Collision Warning Indicates possible collision with the vehicle in front. |

#### **Hand Phone Warning**

Indicates that driver is using cell phone.

#### **Driver Smoking Warning**

Indicates that driver is smoking.

### **Driver Distraction Warning**

Indicates that driver is distracted.

### **No Driver Warning**

It means that the driver left the driver's seat or deviated from his seat too far.