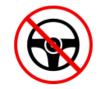

### **No Driver Warning**

It means that the driver left the driver's seat or deviated from his seat too far.